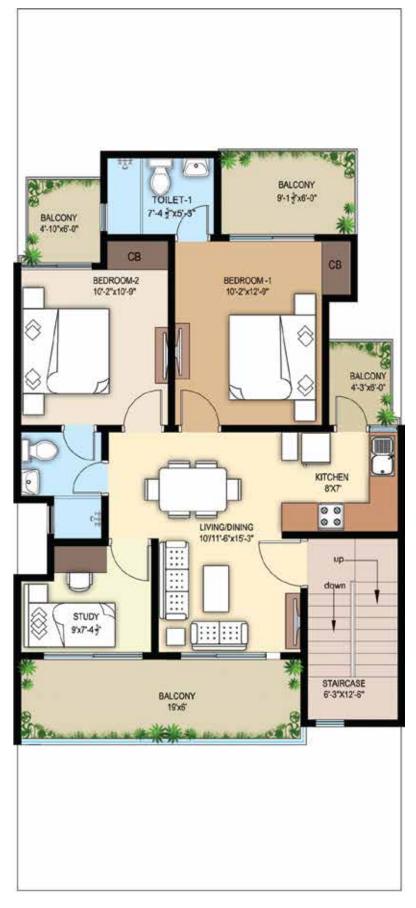

#### SECOND FLOOR PLAN

SECOND FLOOR CARPET AREA: 644 SFT (59.83 SQM) TERRACE FLOOR AREA: 598 SFT (55.55 SQM) BALCONY AREA: 233 SFT (21.65 SQM) COMMON AREA: 216 SFT (20.06 SQM) TOTAL SUPER AREA: 1691 SFT (157.09 SQM)

#### SECOND FLOOR PLAN

SECOND FLOOR CARPET AREA: 700 SFT (65.03 SQM) TERRACE FLOOR AREA: 624 SFT (57.97 SQM) BALCONY AREA: 279 SFT (25.92 SQM) COMMON AREA: 251 SFT (23.31 SQM) TOTAL SUPER AREA: 1854 SFT (172.24 SQM)