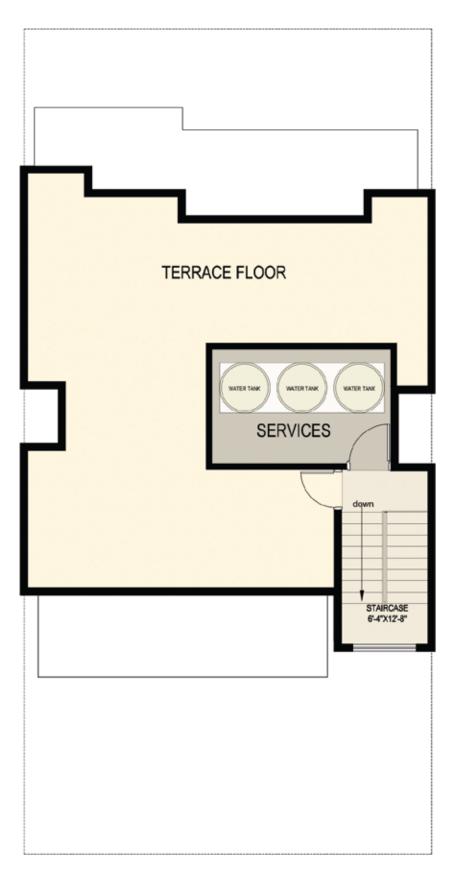

SQM)







sq. yds. plat size





#### LOWER GROUND FLOOR PLAN

LOWER GROUND FLOOR CARPET AREA: 730 SFT (67.82 SQM) GROUND FLOOR CARPET AREA: 700 SFT (65.03 SQM) FRONT VERANDAH AREA: 29 SFT (2.72 SQM) REAR VERANDAH AREA: 79 SFT (7.39 SQM) FRONT LAWN & OPEN AREA: 178 SFT (16.5 SQM) REAR LAWN & OPEN AREA: 332 SFT (30.86 SQM) COMMON AREA: 467 SFT (43.38 SQM) TOTAL SUPER AREA: 2515 SFT (233.64 SQM)



GROUND FLOOR PLAN





#### FIRST FLOOR PLAN

CARPET AREA 700 SFT (65.03 SQM) BALCONY AREA 279 SFT (25.92 SQM) COMMON AREA 251 SFT (23.31 SQM) SUPER AREA 1230 SFT (114.26 SQM)



#### SECOND FLOOR PLAN

SECOND FLOOR CARPET AREA: 700 SFT (65.03 SQM) TERRACE FLOOR AREA: 624 SFT (57.97 SQM) BALCONY AREA: 279 SFT (25.92 SQM) COMMON AREA: 251 SFT (23.31 SQM) TOTAL SUPER AREA: 1854 SFT (172.24 SQM)



TERRACE PLAN



## HAPPINESS HAS FOUND A NEW HOME. IN CENTRAL PARK CUSTOMERS.

Once again, Central Park has upheld its trusted legacy by exhibiting the highest ROI in Gurugram for its customers. As a company, Central Park has always sought to deliver concept living landmarks to its partners, associates and end consumers. We are thankful for your continued support and faith in us. Here's hoping to not just meet your expectations in the future, but exceed them.



Resort Apartments\* Return on Investment under Possession Linked Payment Plan (PLP)



The Room Return on Investment under Possession Linked Payment Plan (PLP)



#### EMI Calculation sheet e.g. Rs 100000/- 10 Years

| Rate of Interest | EMI  |
|------------------|------|
| 8.25%            | 1227 |
| 8.30%            | 1229 |
|