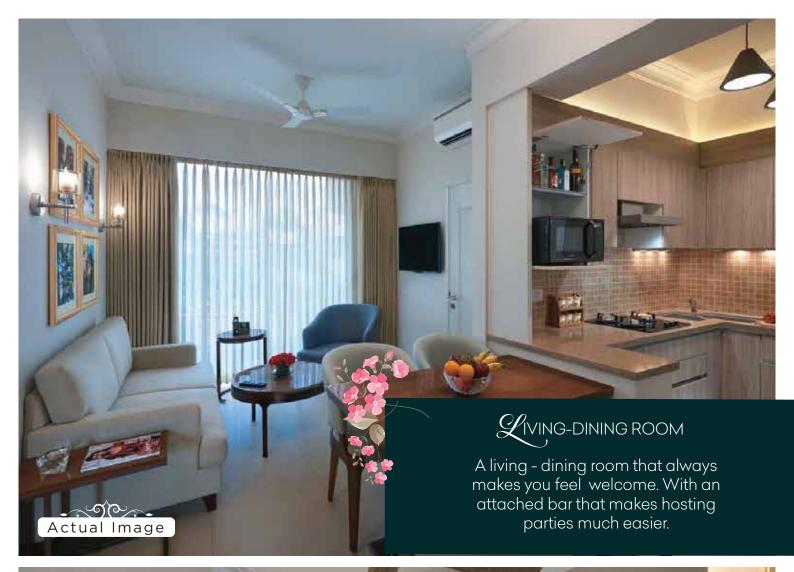

## 

Designed to be elegant and modular, with appliances built in to the structure itself. A separate washing and utility area adds a touch of subtlety and convenience.

Actual Image

A

11

An attached bathroom makes guests feel right at home.