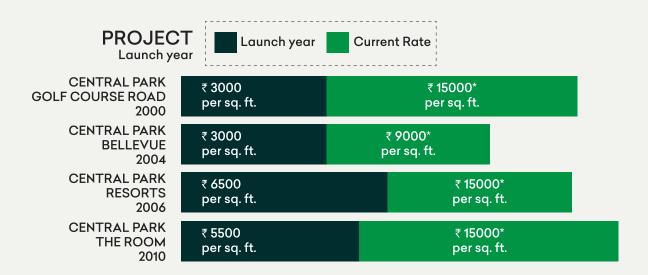

# DELIVERED PROJECTS

5.5 MILLION SQ. FT. DELIVERED ACROSS LUXURY RESIDENTIAL SPACE.

Central Park Golf Course Road, Gurugram

Central Park Bellevue Sector 48, Gurugram

Central Park The Room Sector 48, Gurugram

Central Park Resorts Sector 48, Gurugram

Le Meridien MG Road, Gurugram

Aerocity, New Delhi