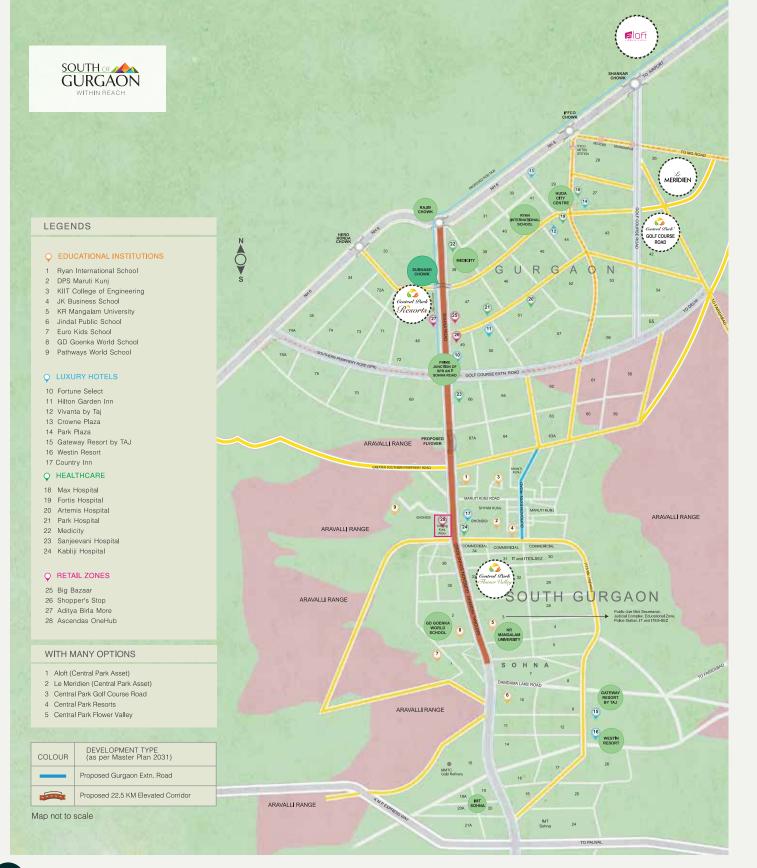

## LOCATION AND ACCESSIBILITY

Located on sector 32 & 33 of Sohna, right on the main Sohna Road which has been upgraded to a National Highway status- NH248A. Gurgaon Railway station:28km | Nearest Airport :IGI Airport | IMT Sohna:6 km Cyber City:32km | Sohna Road office hub: 15 km Upcoming 22.5 km elevated corridor & underpass on NH248A will make Flower Valley almost like an extension of Central Park Resorts