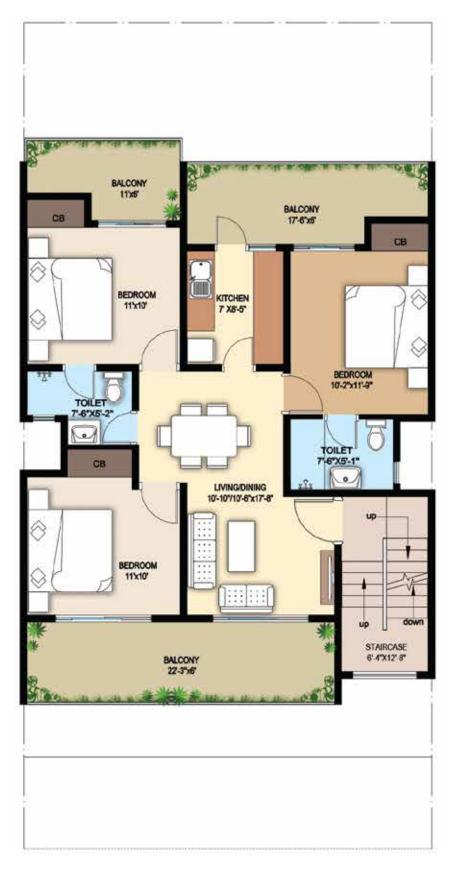

## AWARDS

Central Park has not only won confidence of its customers, but many accolades from the industry

sq. yds. plat size

LOWER GROUND FLOOR CARPET AREA: 674 SFT (62.62 SQM) GROUND FLOOR CARPET AREA: 644 SFT (59.83 SQM) FRONT VERANDAH AREA: 15 SFT (1.36 SQM) REAR VERANDAH AREA: 70 SFT (6.56 SQM) FRONT LAWN & OPEN AREA: 158 SFT (14.7 SQM) REAR LAWN & OPEN AREA: 339 SFT (31.52 SQM) COMMON AREA: 415 SFT (38.55 SQM) TOTAL SUPER AREA: 2315 SFT (215.06 SQM)

FIRST FLOOR PLAN

CARPET AREA 644 SFT (59.83 SQM) BALCONY AREA 233 SFT (21.65 SQM) COMMON AREA 216 SFT (20.06 SQM) SUPER AREA 1093 SFT (101.54 SQM)

#### SECOND FLOOR PLAN

SECOND FLOOR CARPET AREA: 644 SFT (59.83 SQM) TERRACE FLOOR AREA: 598 SFT (55.55 SQM) BALCONY AREA: 233 SFT (21.65 SQM) COMMON AREA: 216 SFT (20.06 SQM) TOTAL SUPER AREA: 1691 SFT (157.09 SQM)

#### LOWER GROUND FLOOR PLAN

LOWER GROUND FLOOR CARPET AREA: 730 SFT (67.82 SQM) GROUND FLOOR CARPET AREA: 700 SFT (65.03 SQM) FRONT VERANDAH AREA: 29 SFT (2.72 SQM) REAR VERANDAH AREA: 79 SFT (7.39 SQM) FRONT LAWN & OPEN AREA: 178 SFT (16.5 SQM) REAR LAWN & OPEN AREA: 332 SFT (30.86 SQM) COMMON AREA: 467 SFT (43.38 SQM) TOTAL SUPER AREA: 2515 SFT (233.64 SQM)

GROUND FLOOR PLAN

#### FIRST FLOOR PLAN

CARPET AREA 700 SFT (65.03 SQM) BALCONY AREA 279 SFT (25.92 SQM) COMMON AREA 251 SFT (23.31 SQM) SUPER AREA 1230 SFT (114.26 SQM)

#### SECOND FLOOR PLAN

SECOND FLOOR CARPET AREA: 700 SFT (65.03 SQM) TERRACE FLOOR AREA: 624 SFT (57.97 SQM) BALCONY AREA: 279 SFT (25.92 SQM) COMMON AREA: 251 SFT (23.31 SQM) TOTAL SUPER AREA: 1854 SFT (172.24 SQM)

TERRACE PLAN