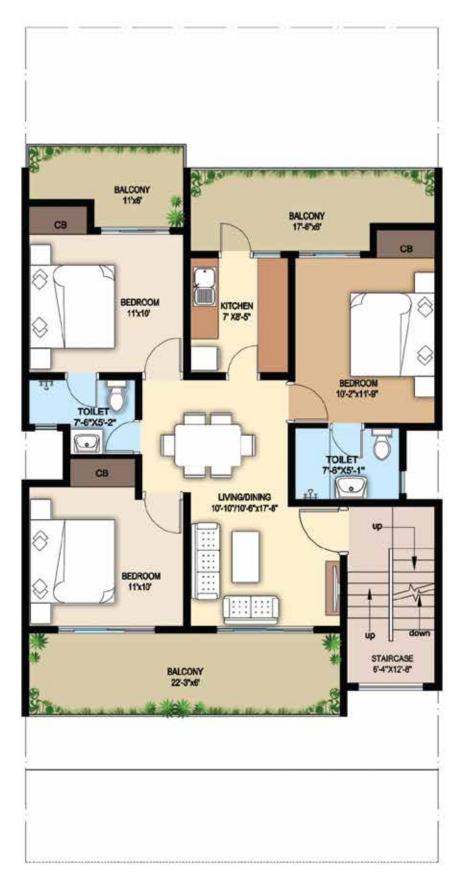

FIRST FLOOR PLAN

CARPET AREA 644 SFT (59.83 SQM) BALCONY AREA 233 SFT (21.65 SQM) COMMON AREA 216 SFT (20.06 SQM) SUPER AREA 1093 SFT (101.54 SQM)

#### FIRST FLOOR PLAN

CARPET AREA 700 SFT (65.03 SQM) BALCONY AREA 279 SFT (25.92 SQM) COMMON AREA 251 SFT (23.31 SQM) SUPER AREA 1230 SFT (114.26 SQM)