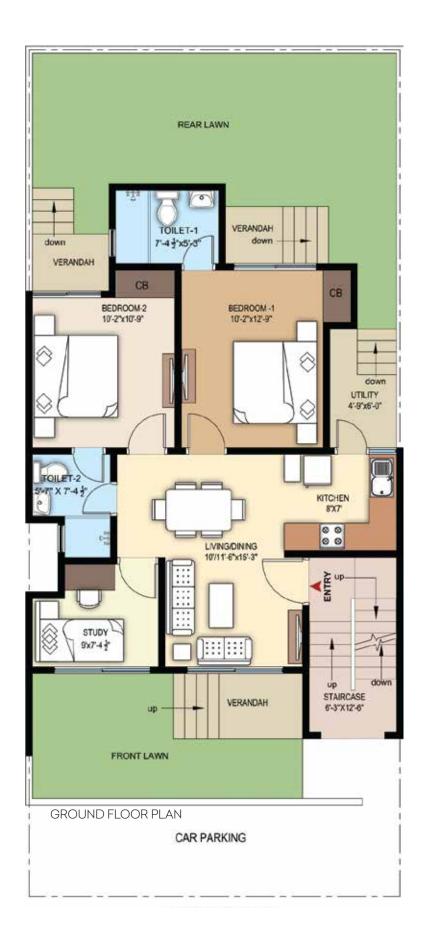

## AWARDS

Central Park has not only won confidence of its customers, but many accolades from the industry

sq. yds. plat size

LOWER GROUND FLOOR CARPET AREA: 674 SFT (62.62 SQM) GROUND FLOOR CARPET AREA: 644 SFT (59.83 SQM) FRONT VERANDAH AREA: 15 SFT (1.36 SQM) REAR VERANDAH AREA: 70 SFT (6.56 SQM) FRONT LAWN & OPEN AREA: 158 SFT (14.7 SQM) REAR LAWN & OPEN AREA: 339 SFT (31.52 SQM) COMMON AREA: 415 SFT (38.55 SQM) TOTAL SUPER AREA: 2315 SFT (215.06 SQM)

GROUND FLOOR PLAN