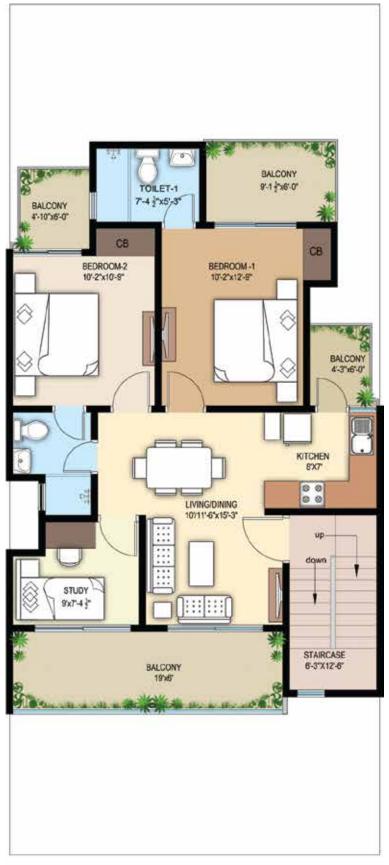

FIRST FLOOR PLAN

CARPET AREA 644 SFT (59.83 SQM) BALCONY AREA 233 SFT (21.65 SQM) COMMON AREA 216 SFT (20.06 SQM) SUPER AREA 1093 SFT (101.54 SQM)

#### FIRST FLOOR PLAN

CARPET AREA 700 SFT (65.03 SQM) BALCONY AREA 279 SFT (25.92 SQM) COMMON AREA 251 SFT (23.31 SQM) SUPER AREA 1230 SFT (114.26 SQM)