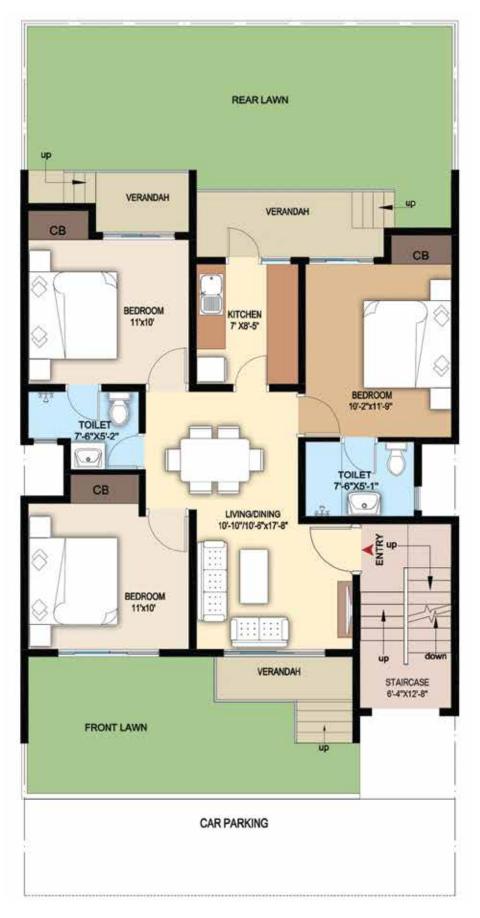

GROUND FLOOR PLAN

## AWARDS

Central Park has not only won confidence of its customers, but many accolades from the industry

sq. yds. plat size

LOWER GROUND FLOOR CARPET AREA: 674 SFT (62.62 SQM) GROUND FLOOR CARPET AREA: 644 SFT (59.83 SQM) FRONT VERANDAH AREA: 15 SFT (1.36 SQM) REAR VERANDAH AREA: 70 SFT (6.56 SQM) FRONT LAWN & OPEN AREA: 158 SFT (14.7 SQM) REAR LAWN & OPEN AREA: 339 SFT (31.52 SQM) COMMON AREA: 415 SFT (38.55 SQM) TOTAL SUPER AREA: 2315 SFT (215.06 SQM)

#### LOWER GROUND FLOOR PLAN

LOWER GROUND FLOOR CARPET AREA: 730 SFT (67.82 SQM) GROUND FLOOR CARPET AREA: 700 SFT (65.03 SQM) FRONT VERANDAH AREA: 29 SFT (2.72 SQM) REAR VERANDAH AREA: 79 SFT (7.39 SQM) FRONT LAWN & OPEN AREA: 178 SFT (16.5 SQM) REAR LAWN & OPEN AREA: 332 SFT (30.86 SQM) COMMON AREA: 467 SFT (43.38 SQM) TOTAL SUPER AREA: 2515 SFT (233.64 SQM)