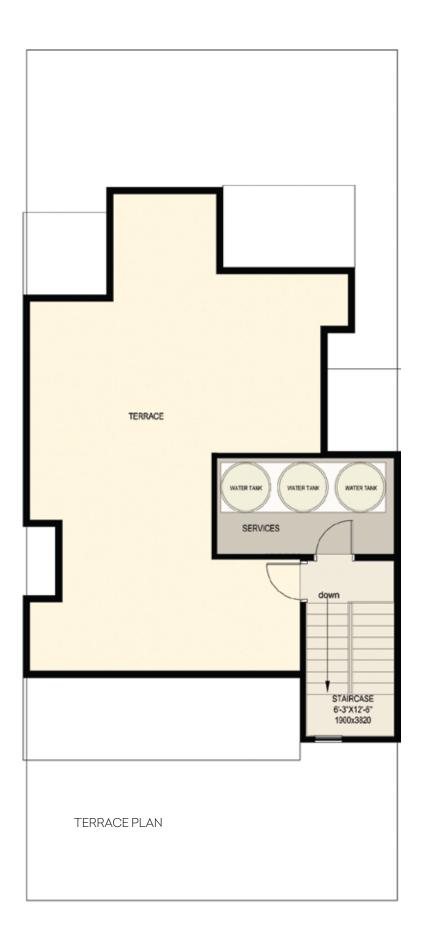

nce of its customers, but many accolades from the industry







sq. yds. plat size





LOWER GROUND FLOOR CARPET AREA: 674 SFT (62.62 SQM) GROUND FLOOR CARPET AREA: 644 SFT (59.83 SQM) FRONT VERANDAH AREA: 15 SFT (1.36 SQM) REAR VERANDAH AREA: 70 SFT (6.56 SQM) FRONT LAWN & OPEN AREA: 158 SFT (14.7 SQM) REAR LAWN & OPEN AREA: 339 SFT (31.52 SQM) COMMON AREA: 415 SFT (38.55 SQM) TOTAL SUPER AREA: 2315 SFT (215.06 SQM)







FIRST FLOOR PLAN

CARPET AREA 644 SFT (59.83 SQM) BALCONY AREA 233 SFT (21.65 SQM) COMMON AREA 216 SFT (20.06 SQM) SUPER AREA 1093 SFT (101.54 SQM)



#### SECOND FLOOR PLAN

SECOND FLOOR CARPET AREA: 644 SFT (59.83 SQM) TERRACE FLOOR AREA: 598 SFT (55.55 SQM) BALCONY AREA: 233 SFT (21.65 SQM) COMMON AREA: 216 SFT (20.06 SQM) TOTAL SUPER AREA: 1691 SFT (157.09 SQM)







sq. yds. plat size





#### LOWER GROUND FLOOR PLAN

LOWER GROUND FLOOR CARPET AREA: 730 SFT (67.82 SQM) GROUND FLOOR CARPET AREA: 700 SFT (65.03 SQM) FRONT VERANDAH AREA: 29 SFT (2.72 SQM) REAR VERANDAH AREA: 79 SFT (7.39 SQM) FRONT LAWN & OPEN AREA: 178 SFT (16.5 SQM) REAR LAWN & OPEN AREA: 332 SFT (30.86 SQM) COMMON AREA: 467 SFT (43.38 SQM) TOTAL SUPER AREA: 2515 SFT (233.64 SQM)



GROUND FLOOR PLAN





#### FIRST FLOOR PLAN

CARPET AREA 700 SFT (65.03 SQM) BALCONY AREA 279 SFT (25.92 SQM) COMMON AREA 251 SFT (23.31 SQM) SUPER AREA 1230 SFT (114.26 SQM)



#### SECOND FLOOR PLAN

SECOND FLOOR CARPET AREA: 700 SFT (65.03 SQM) TERRACE FLOOR AREA: 624 SFT (57.97 SQM) BALCONY AREA: 279 SFT (25.92 SQM) COMMON AREA: 251 SFT (23.31 SQM) TOTAL SUPER AREA: 1854 SFT (172.24 SQM)



TERR