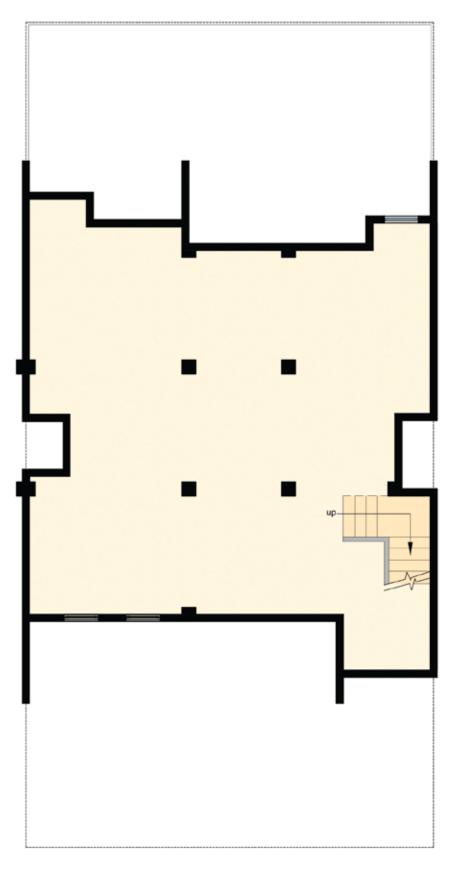

#### SECOND FLOOR PLAN

SECOND FLOOR CARPET AREA: 644 SFT (59.83 SQM) TERRACE FLOOR AREA: 598 SFT (55.55 SQM) BALCONY AREA: 233 SFT (21.65 SQM) COMMON AREA: 216 SFT (20.06 SQM) TOTAL SUPER AREA: 1691 SFT (157.09 SQM)

#### SECOND FLOOR PLAN

SECOND FLOOR CARPET AREA: 700 SFT (65.03 SQM) TERRACE FLOOR AREA: 624 SFT (57.97 SQM) BALCONY AREA: 279 SFT (25.92 SQM) COMMON AREA: 251 SFT (23.31 SQM) TOTAL SUPER AREA: 1854 SFT (172.24 SQM)