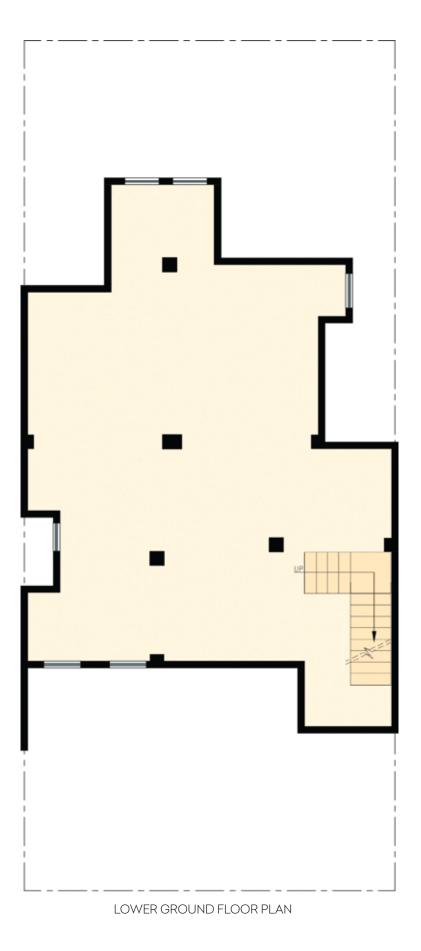

## Explore NEW POSSIBILITIES WITH YOUR PRIVATE LOWER GROUND FLOOR

In addition to a beautiful lawn, Flamingo Floors gives you the luxury of a private lower ground floor. Enough room for pursuing personal interests and hobbies.

#### LOWER GROUND FLOOR PLAN

LOWER GROUND FLOOR CARPET AREA: 730 SFT (67.82 SQM) GROUND FLOOR CARPET AREA: 700 SFT (65.03 SQM) FRONT VERANDAH AREA: 29 SFT (2.72 SQM) REAR VERANDAH AREA: 79 SFT (7.39 SQM) FRONT LAWN & OPEN AREA: 178 SFT (16.5 SQM) REAR LAWN & OPEN AREA: 332 SFT (30.86 SQM) COMMON AREA: 467 SFT (43.38 SQM) TOTAL SUPER AREA: 2515 SFT (233.64 SQM)